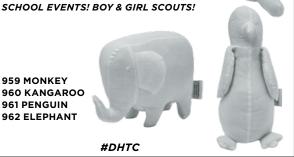

#### 100% COTTON STUFFED TOYS

Decorate your own stuffed animals! These adorable already stuffed critters are covered in a white 100% cotton Muslin fabric, perfect for markers & paints! Great idea for classes, kid's camps, birthday parties or just rainy days at home. Use our Jacquard Tee Juice Markers or any of our other markers or fabric paints to color customize your animal your way. Paint or draw faces, patterns, designs, rainbows, polka dots, stripes, messages, autographs - you name it! Embellish with our Craftsafe™ Crystalina Hot-Fix Rhinestones to really bling up your pet! Not recommended for machine washing or tub dyeing (getting the excess dye out of the stuffing would be a challenge). 100% white cotton Muslin outer fabric. 100% polyester inner stuffing.

KID'S PARTIES! SUMMER CAMPS!

959 MONKEY 960 KANGAROO 961 PENGUIN **962 ELEPHANT** 