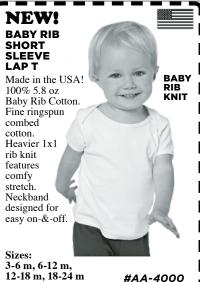

aby Rib Knit bamboo rayon/ cotton blend! Bamboo is fast growing, easily renewable & requires no harmful chemicals to grow. Has wicking &

antibacterial properties. Blend is way softer than pure cotton! Double needle hems & bindings. Dyes fantastic! See our website for even better super bulk pricing.

Infant sizes: 3m, 6m, 12m, 18m, 24m

#CH025

Infant sizes: 3m, 6m, 12m, 18m, 24m





Bamboo Rayon socks are great! They're soft, soft, soft! 94% pure Bamboo Rayon & 6% Spandex for stretch.

Sold in packs of 3 Price per pack of 3

#BBSOX

Sizes: 1 = Nb to 6 m.2 = 12 mo.

3 = 24 mo

# **BAMBOO BABY SOCKS**



**BAMBOO INFANT PULL-ON** CAP

14" circumference (before stretching). 7" height (rolled down flat).

#CH270



#### #CH026

blankets out there don't!

# **NEWBORN & INFANT / LAYETTES**







#### INFANT FINE JERSEY LAP SHOULDER CREEPER

Super soft 4.5 oz. 100% combed ringspun cotton Fine Jersey - better than Rib knit

for printing, stamping, image transfers & embroidery. Flatlock seams. Double-needle ribbed binding on neck, shoulders, sleeves & leg opening with EasyTear<sup>TM</sup> label. Reinforced 3 snap closure. White is sewn with 100%

cotton thread.



LAT

Infant sizes: 6 mo, 12 mo, 18 mo, 24 mo
#4424-WHIT

#### INFANT FINE JERSEY SHORT SLEEVE T-SHIRT

4.5 oz. 100% combed ringspun cotton Fine Jersey. Topstitch ribbed collar. Taped

shoulder-toshoulder with EasyTear<sup>TM</sup> label. Double needle hem sleeves & bottom. White is sewn with 100% cotton thread. Wild & crazv SNL plaid Steve Martin pants not included.



Infant sizes: 6 mo, 12 mo, 18 mo, 24 mo
#3322-WHIT