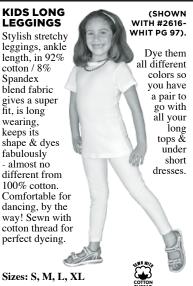

#### **GIRL'S LONGER LENGTH TEE**

Soft, stylishly long & with feminine sleeves!

Girl's Sizes: XS, S, M, L, XL #2616-WHIT