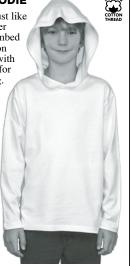

#AA-5097 Sizes: 3-6 m, 6-12 m, 12-18 m, 18-24 m

**YOUTH HOODIE** Dye 'em up just like a T-shirt! Super soft 100% combed ringspun cotton Jersey, sewn with cotton thread for perfect dyeing. Not bulky Fleece! Relaxed fit, hemmed hood & sleeves. Unisex sizing -

**Kids Sizes:** XS (2-4) S (6-8) M (10-12) L (14-16)

great for

Boys or

Girls.

#CH053

growing spurts. Handy kangaroo front pocket. Unisex style. Warm a & cozy! pocket. Onisea cr., 1 Kid's Sizes: 2T, 4T, 6, 8, 10, 12 #CFHP