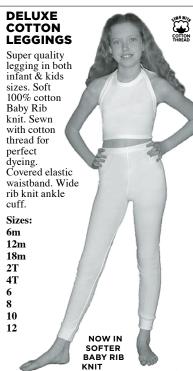

#### DELUXE COTTON LEGGINGS

24 months & up

Super quality legging in both infant & kids sizes. Soft 100% cotton Baby Rib knit. Sewn with cotton thread for perfect dyeing. Covered elastic waistband. Wide Rib knit ankle cuff.

ORDER #CDTP FOR MADE IN USA - SEE PG. 95

Sizes: 6m, 12m, 18m, 2T, 4T: #CH037 Sizes: 6, 8, 10, 12: #CH037