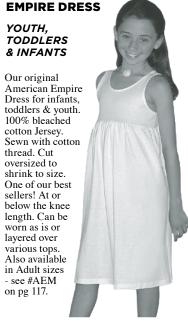

Sizes: 2T, 4, 6, 8, 10, 12

the pre-teen in the

larger sizes. Nice dress for dancers

as the skirt will

#BCJ430

twirl!

Super soft 100% combed ringspun cotton Jersey at an excellent price! Sewn with cotton thread. Double needle hem. At or below knee length. Can be worn as is or layered over various tops. #1 best seller!