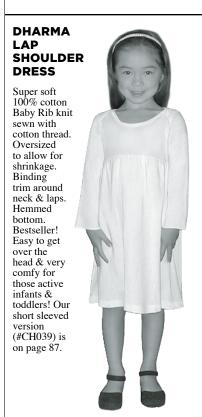

# DHARMA LAP SHOULDER DRESS

Super soft 100% cotton Baby Rib knit sewn with cotton thread. Oversized to allow for shrinkage. Binding trim around neck & laps. Hemmed bottom. Bestseller! Easy to get over the head & very comfy for those active infants & toddlers!

Infant: 3m, 6m, 12m, 18m Toddler: 2T #CH039