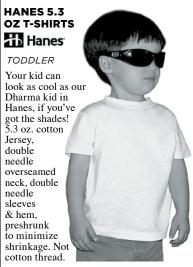

# INFANT ~ YOUTH: SHORT & LONG SLEEVED TOPS

**HANES** 5.2 OZ T-SHIRTS Hanes TODDLER & YOUTH Economy lighter weight youth tee. 100% 5.2 oz carded cotton Jersey. Not as heavy or as soft as the Beefy-T, but nicely made, taped neck, doublestitched. 18 singles yarn. Not sewn with cotton thread.

Kid's sizes XS: (2T-4T) S: (6-8)

#CHAN55-0

Youth sizes: XS, S, M, L, XL #6101-WHIT

#3302-WHIT: Tod. sizes: 2, 3, 4, 5/6

#6201-WHIT: Youth sizes: XS, S, M, L, XL

**GIRLS BABY RIB** L/S TOP 100% super soft & stretchy cotton Baby Rib knit. Double stitched rib binding at neck. Double needle hemmed sleeves & bottom. Sewn with cotton for perfect dyeing. Made for us right here in the USA out of a heavier Baby Rib than you normally see. It is cut large to allow for shrinkage. Loose, warm &