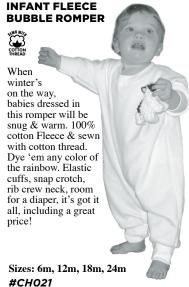

#### **INFANT BUBBLE ROMPER**

all by itself for summer wear. 100% soft combed ring spun cotton Jersey. Sewn with cotton thread for perfect all over dyeing!

Sizes: 6m, 12m, 18m, 24m #CH070 for children as it is not fire retardant. It does conform to normal flammability standards.