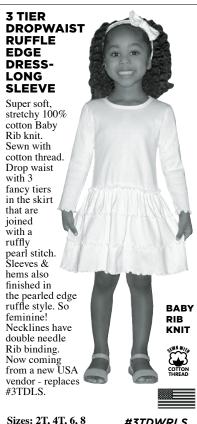

#### 3 TIER RUFFLE EDGE DRESS -**LONG SLEEVE** NOW BABY RIB Soft 100% cotton KNIT Baby Rib knit. Sewn with cotton thread. Higher waist with 3 fancy tiers in the skirt that are joined with a ruffly pearl stitch. Sleeves & hems also finished in single lettuce ruffle style. Necklines have double needle Rib binding. Replaces old style #3TLS; coming from a new source. Still made in the USA. #3TRDLS Sizes: 12m, 18m, 2T, 4T, 6, 8