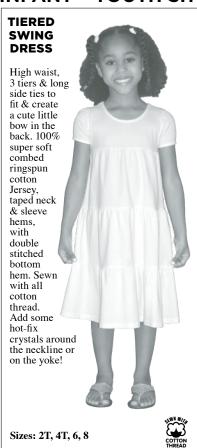

# INFANT ~ GIRL'S LONG & SHORT SLEEVED DRESSES

3 TIER

#3TDWRLS

#CH048

RIB DROP KNIT WAIST RUFFLE **EDGE DRESS** - CAP **SLEEVE** 3 fancy tiers in the skirt that are joined with a ruffly pearl stitch. Sleeves & hems also finished in the pearled ruffle style. Necklines have double needle Rib binding. Really cute dresses! Stretchy soft 100% cotton Baby Rib knit. Sewn with cotton thread. Replaces old #3TDSS.

Sizes: 12m, 18m, 2T, 4T, 6, 8

#3TDWRCS

Sizes: 2T, 4T, 6, 8

**PUFF SLEEVE PEASANT** DRESS YOUTH. **TODDLERS &** INFANTS Classic 1960's bohemian girl peasant look that we all had in our closets. Still hasn't gone out of style! Timeless! Easy to dye, easy to wear. 100% cotton Jersey dress with enclosed baby elastic neckline. armholes & empire waistline. Self ruffle at neckline & sleeve hems look really sweet. Turned & stitched bottom hem. Sewn with cotton thread Sizes: for perfect Infant: dyeing. 12m, 18m Toddler: 2T. 4 Youth: 6, 8, 10, 12