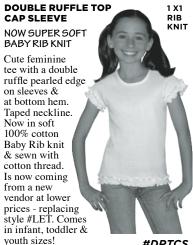

le needle hem bottom. Sewn with 100% cotton thread. A wardrobe basic in matching colors or

#2690-WHIT

tie-dye!

Girl's sizes: XS, S, M, L

**TANK TOPS** Unisex 100% super soft combed ringspun cotton Jersey. Selfbinding neck & armholes, hemmed bottom. A summer wardrobe basic - dye some in every color to match all your shorts!

Sizes: Toddlers: 2, 4, 6 Youth: S, M, L

Toddler: #CH075:

Youth: #CH076:

DYE 'EM PRINT 'EM LOVE 'EM

#GATT

**TODDLER** 

& YOUTH

#### **GIRL'S PUFF SLEEVE PEASANT TOP**

Classic 1960's bohemian girl look. Enclosed baby elastic neckline, armholes & empire waistline. Self ruffle at neckline & sleeve hems for a sweet finish. Raglan set in sleeves. Turned & stitched bottom hem. 100% Cotton Jersey. Sewn with cotton thread.

#BCJ392

Girl's sizes: 2, 4, 6, 8, 10, 12



sizes: 6m, 12m, 18m, 2T, 4T

sizes: 6, 8, 10



LAT

GARMENT BLANK WAS SEWN TOGETHER WITH COTTON THREAD. THREAD WILL DYE!

THIS ICON MEANS THAT THE



# **UNISEX INFANT ~ YOUTH T-SHIRTS**



#3401-WHIT: Infant sizes: 6m, 12m, 18m, 24m:

#3301-WHIT: Toddler sizes: 2T, 3T, 4T:

Kid sizes: 6, 7:



Toddler: 2T, 3T, 4T #THAN

#### **TODDLER FINE JERSEY** SHORT SLEEVE T-SHIRT

4.5 oz. 100% combed ringspun cotton Fine Jersey. Topstitch ribbed collar. Taped shoulderto-shoulder with EasyTear™ label. Doubleneedle hem sleeves and bottom. Sewn with 100% cotton thread. Kids love these because they are so soft and light weight for hot weather!

**Toddler sizes: 2T, 3T, 4T, 5/6** 

#3321-WHIT



COTTON

#### **KIDS FINE JERSEY SHORT SLEEVE** TEE

Made in the USA light weight unisex T-shirt for kids. G