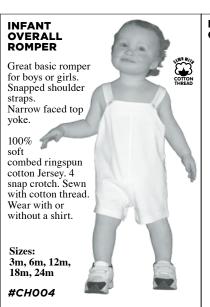

#### **INFANT BUBBLE ROMPER**

all by itself for summer wear. 100% soft combed ring spun cotton Jersey. Sewn with cotton thread for perfect all over dyeing!

Sizes: 6m, 12m, 18m, 24m #CH070 for children as it is not fire retardant. It does conform to normal flammability standards.