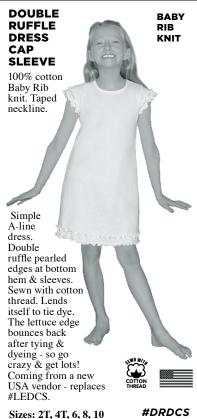

# **INFANT ~ GIRL'S LONG SLEEVED DRESSES**

Sizes: 2T, 4T, 6, 8 #CH044

Sizes: 2T, 4T, 6, 8, 10

**DOUBLE RUFFLE DRESS** - LONG **SLEEVE** Swingin' A-line dress now in soft, stretchy 100% cotton Baby coming from a new vendor replaces #LEDLS.

#VLSD

Rib knit with long cozy sleeves! Double ruffle pearled edges at sleeves & bottom hem. Taped neckline. Sewn with cotton thread. Easy to tie-dye. Ruffled edge bounces back after tying & dyeing. Now

Sizes: 2T, 4T, 6, 8, 10

**#DRDLS** 

RARY

RIB **KNIT** 

Infant: 3m, 6m, 12m, 18m Toddler: 2T, 4T

#CH040

Sizes: 12m, 18m, 2T, 4T, 6, 8, 10, 12