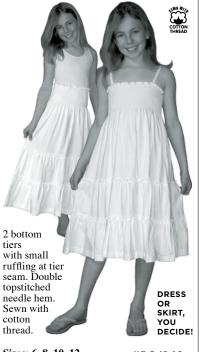

Sizes: 2T, 4, 6, 8, 10, 12

the pre-teen in the

larger sizes. Nice dress for dancers

as the skirt will

#BCJ430

twirl!

Super soft 100% combed ringspun cotton Jersey at an excellent price! Sewn with cotton thread. Double needle hem. At or below knee length. Can be worn as is or layered over various tops. #1 best seller!