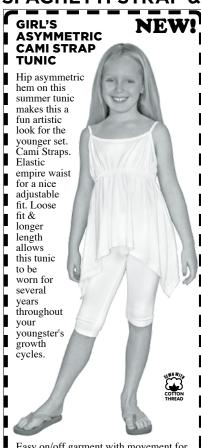

uble ruffle
pearled edges
at bottom hems.
Enclosed elastic
waist. 100%
cotton sewn w/
cotton thread.
Pair them with
any top or even a
dress! Matching

double ruffle top on pg. 96!

INFANT, TODDLER, & GIRL'S SIZES

#LEL

Sizes 6m, 12m, 18m

**SWEATPANTS** 

Sizes 2T, 4T

Sizes 6, 8, 10

1 X1 RIB KNIT

COTTON

OTTON



#KLL

Unisex midweight, warm, 100% cotton French Terry. Covered elasticized waist on pants with double top stitch. Sewn with cotton thread for us so they dye up perfectly. French terry has a great smooth surface for printing or stamping! Now coming from new source in the USA at a lower price! MATCHING TOP IN PHOTO IS ON PG. 98.

Sizes: 12m, 18m, 2T, 4T, 6, 8

#CFTP



SWEATSHIRT IN PHOTO IS ON PG. 99. CUT



Sweatpants: Sizes: 6, 8, 10 #SPC6



## SPAGHETTI STRAP & TANK TOPS



Easy on/off garment with movement for dance troupes! Shown with our #KCL Capri Leggings for girls. Can also wear this tunic with our #KLL Girl's Full Length Leggings. Tunic can also be layered with a t-shirt or a long sleeved top when the weather cools down. Sewn just for us with cotton thread for perfect total dyeing.

**GREAT FOR DANCE GROUPS!** WEAR IT OVER A LEOTARD!

#BCJ436

Girl's sizes: 2T, 4, 6, 8, 10, 12



#BCJ345 Girl's sizes: 4, 6, 8, 10, 12 Sizes:

4, 6 8 - 12



**GIRL'S TANK** Just for girls! Nice longer length! Made

from soft & light 4.5 oz. 100% combed ringspun cotton Jersey with 1/4" Single needle binding on neck & armholes Double needle hem bottom. Sewn with 100% cotton thread. A wardrobe basic in matching colors or

#2690-WHIT

tie-dye!

Girl's sizes: XS, S, M, L

*