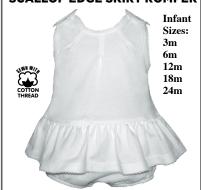

#### **SCALLOP EDGE SKIRT ROMPER**

Snap shoulder romper with attached "tutu" style ballerina skirt. Chainstitched edging on neckline, armholes, & skirt. Turned hem on skirt. Self fabric taped neckline & armholes. 3 tuck darts at front neckline. Encased elastic at legs. 3 snap crotch. 100% combed cotton Jersey. Super cute!

#CH009