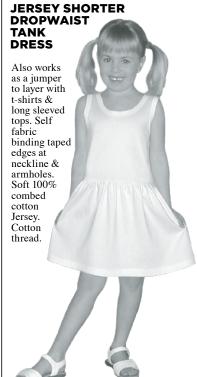

# **INFANT ~ YOUTH DRESSES / TANK STRAP**

Available in 3 size ranges: Infant: 18m Toddler: 2T, 4T Youth: 6, 8, 10, 12

Sizes: 18m, 2T, 4T #CDWTT Sizes: 6, 8, 10, 12 #YDWTT

Girl's Sizes: 2T, 4T, 6, 8 #CHO45