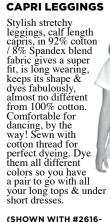

Sizes: 12m, 18m, 2T, 4T #CDTP12
Sizes: 6, 8, 10, 12

#CDTP12 Sizes: 6, 8, 10, 12 #CDTP6

#AA-4032 KNIT Sizes: 3-6 m, 6-12 m, 12-18 m, 18-24 m

WHIT ON PAGE 97).

#KCL Sizes: S, M, L, XL

BABY RIB KNIT

Girlie leggings
with straight slim
cut! Double ruffle
pearled edges
at bottom hems.
Enclosed elastic
waist. 100%
cotton sewn w/
cotton thread.
Pair them with
any top or even a
dress! Matching

## SPAGHETTI STRAP & TANK TOPS

Easy on/off garment with movement for dance troupes! Shown with our #KCL Capri Leggings for girls. Can also wear this tunic with our #KLL Girl's Full Length Leggings. Tunic can also be layered with a t-shirt or a long sleeved top when the weather cools down. Sewn just for us with cotton thread for perfect total dyeing.