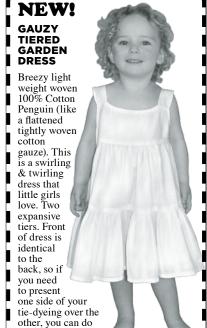

4, 6, 8, 10, 12

the pre-teen in the

larger sizes. Nice dress for dancers

as the skirt will

#BCJ430

twirl!



Super soft 100% combed ringspun cotton Jersey at an excellent price! Sewn with cotton thread. Double needle hem. At or below knee length. Can be worn as is or layered over various tops. #1 best seller!

#CH033







Available in 3 size ranges: Infant: 3m, 6m, 12m, 18m Toddler: 2T, 4T Youth: 5, 6, 8, 10, 12

811/414

Sizes: 3m thru 4T: #EM2

Sizes: 5 thru 12: #EM6



# TODDLER ~ YOUTH DRESSES / THIN STRAP, HALTER, TANK





Girl's Sizes: 2T, 4T, 6, 8, 10

#RTSD



100% cotton Jersey halter dress with elastic multi-row stitching in back that creates a back hugging "smocked" panel. Self fabric lined front bodice & ties. Turned hem at bottom.

Sizes: 2T, 4T, 6, 8, 10, 12 #BCJ88







that! Sewn with

cotton thread for

Sizes: 12m, 18m, 2, 4, 6, 8

perfect dyeing.

#BC447

# INFANT ~ TODDLER ~ YOUTH THIN STRAP DRESSES



YOUTH
SPAGHETTI
STRAP

1x1
RIB
KNIT

Here's a version of our extremely
popular Adult Short Pib Knit Spaghatti

Here's a version of our extremely popular Adult Short Rib Knit Spaghetti Strap Dress (#SRSSD) for girls. They know that #SRSSD looks good on their high school sisters & they want to wear the same look! Heavy 100% cotton 1x1 Rib knit sewn with cotton thread for better dyeing, with double stitched binding, arms & neck. Stay cool!!!

Sizes: 4, 6, 8, 10, 12 #YRSSD



#SUMD #YSUMD

# SMOCKED DRESS WITH SPAGHETTI STRAPS

**#TPDS** 

#YPDS



#BCJ63 Sizes: 2, 4 6, 8, 10

# DHARMA'S ULTIMATE SUNDRESS



# DRESS THAT TURNS INTO A SKIRT

100% cotto