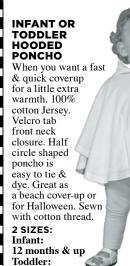

2 snap back neck opening. Cotton thread.

Infant Sizes: 3m, 6m, 12m, 18m, 24m

#CH012

#### **INFANT JERSEY T ROMPER**



Sizes: 6m, 12m, 18m, 24m

#4426-WHIT

# INTERLOCK INFANT UNION SUIT

**#BCJ440** 



on pg. 84, but more economical. Sizes: 3m, 6m, 12m, 18m, 24m

#CH034

## **INFANT & TODDLER HOODIES & PANTS**



Sizes: 6m, 12m, 18m, 24m #CHO32



Infants: NB, 3m, 6m, 12m, 18m, 24m Toddlers: 4T

NB-6m #US3 12-24m #US12 4T #US4



# **NEW!**

#### INFANT CALIFORNIA FLEECE ZIP HOODIE

Classic zipped sweatshirt hoodie. 100% extra soft ringspun combed Cotton, pre-laundered for minimal shrinkage. Extra thick (7.2 oz) for extra warmth, yet breathable. Nylon zipper. Kangaroo pocket. Unisex. Great for dyeing, screen printing & embellishment!

#AA-5097

Sizes: 3-6 m, 6-12 m, 12-18 m, 18-24 m



#BCJ365



Great hoodie for babies! 4 front snaps. 100% warm soft cotton Interlock (a heavyweight premium super soft & warm cotton knit). Sewn with cotton thread. Long raglan sleeved jacket with rib knit cuffs & rib knit hip band. All over serged honeycomb top stitching. New size - 24m! Infant Sizes: 3m, 6m, 12m, 18m, 24m

# NEW! INFANT BABY RIB KARATE PANTS Classic straight legged karate pant for infants

karate pant for infants. Wide leg, lower/ larger waist band & single seamed in the back. Match these with the infant California Fleece Zip Hoodie above for a cute outfit to keep your little one warm. 100% fine ringspun combed Cotton. Finer 1x1 rib knit features a comfortable stretch with excellent durability through repeated washings. Unisex.

#AA-4032

Sizes: 3-6 m, 6-12 m, 12-18 m, 1