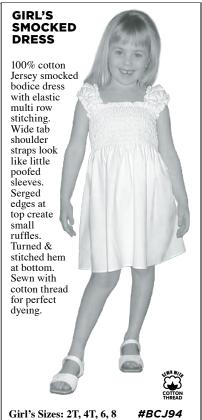

#### **INFANT SIMPLE SMOCKED DRESS** Cute basic simple infant dress for the summer! 100% cotton Jersey. Elastic smocked empire bust front & back. Spaghetti straps. Self ruffle at top. Turned & stitched hottom hem Sewn with cotton thread.

Sizes: 6m, 12m, 18m, 24m #BCJ327