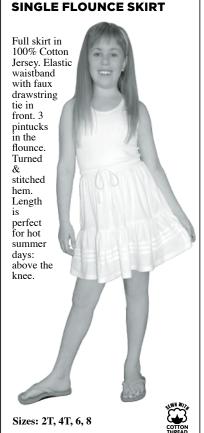

# **INFANT & KID'S SHORTS, CAPRIS, LEGGINGS, PANTS**

Sizes: 6m, 12m, 18m, 2T, 4T #CH037 Sizes: 6, 8, 10, 12 #CH037

LEGGINGS MADE IN THE USA. ORDER **#CDTP** BELOW. SAME AS SHOWN ABOVE, EXCEPT MADE OF CARDED 1X1 RIB, NOT BABY RIB.

Sizes: 12m, 18m, 2T, 4T #CDTP12
Sizes: 6, 8, 10, 12

#CDTP12 Sizes: 6, 8, 10, 12 #CDTP6

#AA-4032 KNIT Sizes: 3-6 m, 6-12 m, 12-18 m, 18-24 m

WHIT ON PAGE 97).

#KCL Sizes: S, M, L, XL

BABY RIB KNIT

Girlie leggings
with straight slim
cut! Double ruffle
pearled edges
at bottom hems.
Enclosed elastic
waist. 100%
cotton sewn w/
cotton thread.
Pair them with
any top or even a
dress! Matching