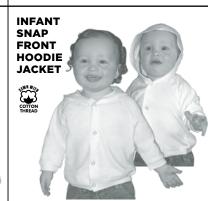

neck opening. Cotton thread.

Infant Sizes: 3m, 6m, 12m, 18m, 24m

#CH012

#### **INFANT JERSEY T ROMPER**



Sizes: 6m, 12m, 18m, 24m

#4426-WHIT

# INTERLOCK INFANT UNION SUIT

**#BCJ440** 



on pg. 84, but more economical. Sizes: 3m, 6m, 12m, 18m, 24m

#CH034

## **INFANT & TODDLER HOODIES & PANTS**



Sizes: 6m, 12m, 18m, 24m #CHO32



Infants: NB, 3m, 6m, 12m, 18m, 24m Toddlers: 4T

NB-6m #US3 12-24m #US12 4T #US4



# **NEW!**

#### INFANT CALIFORNIA FLEECE ZIP HOODIE

Classic zipped sweatshirt hoodie. 100% extra soft ringspun combed Cotton, pre-laundered for minimal shrinkage. Extra thick (7.2 oz) for extra warmth, yet breathable. Nylon zipper. Kangaroo pocket. Unisex. Great for dyeing, screen printing & embellishment!

#AA-5097

Sizes: 3-6 m, 6-12 m, 12-18 m, 18-24 m



#BCJ365



Great hoodie for babies! 4 front snaps. 100% warm soft cotton Interlock (a heavyweight premium super soft & warm cotton knit). Sewn with cotton thread. Long raglan sleeved jacket with rib knit cuffs & rib knit hip band. All over serged honeycomb top stitching. New size - 24m! Infant Sizes: 3m, 6m, 12m, 18m, 24m

# NEW! INFANT BABY RIB KARATE PANTS Classic straight legged karate pant for infants

karate pant for infants. Wide leg, lower/ larger waist band & single seamed in the back. Match these with the infant California Fleece Zip Hoodie above for a cute outfit to keep your little one warm. 100% fine ringspun combed Cotton. Finer 1x1 rib knit features a comfortable stretch with excellent durability through repeated washings. Unisex.

#AA-4032

Sizes: 3-6 m, 6-12 m, 12-18 m, 18-24 m

###