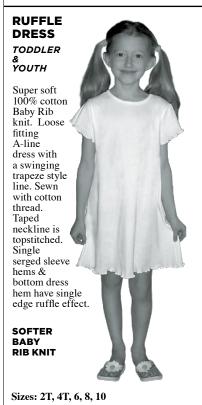

#### **INFANT RUFFLE DRESS**

100% cotton Baby Rib knit. Serged flounce bottom tier. Applied Rib knit taped neck. Serged edges at flutter sleeves & flounce. 2 snaps at one shoulder for ease of dressing baby. Sewn with cotton thread.

Infant Sizes: 3m, 6m, 12m, 18m, 24m