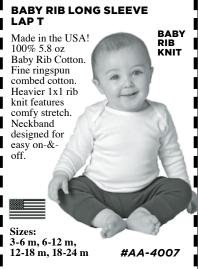

y Rib Knit bamboo rayon/ cotton blend! Bamboo is fast growing, easily renewable & requires no harmful chemicals to grow. Has wicking &

antibacterial properties. Blend is way softer than pure cotton! Double needle hems & bindings. Dyes fantastic! See our website for even better super bulk pricing.

Infant sizes: 3m, 6m, 12m, 18m, 24m

#CH025

Infant sizes: 3m, 6m, 12m, 18m, 24m





Bamboo Rayon socks are great! They're soft, soft, soft! 94% pure Bamboo Rayon & 6% Spandex for stretch.

Sold in packs of 3 Price per pack of 3

#BBSOX

Sizes: 1 = Nb to 6 m.2 = 12 mo.

3 = 24 mo

# **BAMBOO BABY SOCKS**



**BAMBOO INFANT PULL-ON** CAP

14" circumference (before stretching). 7" height (rolled down flat).

#CH270



#### #CH026

blankets out there don't!

# **NEWBORN & INFANT / LAYETTES**







#### INFANT FINE JERSEY LAP SHOULDER CREEPER

Super soft 4.5 oz. 100% combed ringspun cotton Fine Jersey - better than Rib knit

for printing, stamping, image transfers & embroidery. Flatlock seams. Double-needle ribbed binding on neck, shoulders, sleeves & leg opening with EasyTear<sup>TM</sup> label. Reinforced 3 snap closure. White is sewn with 100%

cotton thread.



LAT

Infant sizes: 6 mo, 12 mo, 18 mo, 24 mo
#4424-WHIT

#### INFANT FINE JERSEY SHORT SLEEVE T-SHIRT

4.5 oz. 100% combed ringspun cotton Fine Jersey. Topstitch ribbed collar. Taped

shoulder-toshoulder with EasyTear<sup>TM</sup> label. Double needle hem sleeves & bottom. White is sewn with 100% cotton thread. Wild & crazv SNL plaid Steve Martin pants not included.



Infant sizes: 6 mo, 12 mo, 18 mo, 24 mo
#3322-WHIT