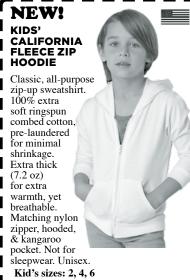

#### INFANT **CALIFORNIA FLEECE ZIP** HOODIE

Classic zipped sweatshirt hoodie. 100% extra soft ringspun combed Cotton, pre-laundered for minimal shrinkage. Extra thick (7.2 oz) for extra warmth, yet breathable. Nylon zipper. Kangaroo pocket. Unisex. Great for dyeing. screen printing & embellishment!

#AA-5097 Sizes: 3-6 m, 6-12 m, 12-18 m, 18-24 m

**YOUTH HOODIE** Dye 'em up just like a T-shirt! Super soft 100% combed ringspun cotton Jersey, sewn with cotton thread for perfect dyeing. Not bulky Fleece! Relaxed fit, hemmed hood & sleeves. Unisex sizing -