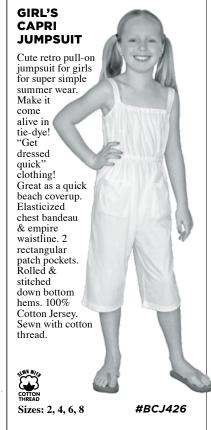

#### **INFANT BUBBLE ROMPER**

all by itself for summer wear. 100% soft combed ring spun cotton Jersey. Sewn with cotton thread for perfect all over dyeing!

Sizes: 6m, 12m, 18m, 24m #CH070 for children as it is not fire retardant. It does conform to normal flammability standards.

#### **EMPIRE WAIST BUBBLE ROMPER**

Now

made in 100% softer ringspun cotton Jersey & sewn with cotton thread. Ready to dye or paint. Plenty of room for diapers. This little number is a Dharma best seller!

Sizes: 3m, 6m, 12m, 18m, 24m