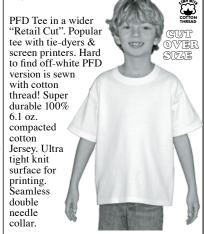

#### INFANT FINE JERSEY LAP SHOULDER CREEPER

Super soft 4.5 oz. 100% combed ringspun cotton Fine Jersey - better than Rib knit

for printing, stamping, image transfers & embroidery. Flatlock seams. Double-needle ribbed binding on neck, shoulders, sleeves & leg opening with EasyTear<sup>TM</sup> label. Reinforced 3 snap closure. White is sewn with 100%

cotton thread.

LAT

Infant sizes: 6 mo, 12 mo, 18 mo, 24 mo
#4424-WHIT