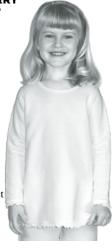

COTTON

OTTON

#KLL

Unisex midweight, warm, 100% cotton French Terry. Covered elasticized waist on pants with double top stitch. Sewn with cotton thread for us so they dye up perfectly. French terry has a great smooth surface for printing or stamping! Now coming from new source in the USA at a lower price! MATCHING TOP IN PHOTO IS ON PG. 98.

Sizes: 12m, 18m, 2T, 4T, 6, 8

#CFTP

SWEATSHIRT IN PHOTO IS ON PG. 99. CUT

Sweatpants: Sizes: 6, 8, 10 #SPC6