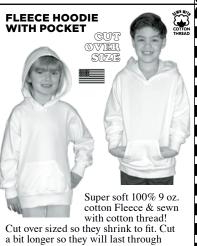

#### **SWEATSHIRTS**

High quality 100% cotton medium weight Fleece. Not too bulky so for year round wear. Cut oversized to allow for shrinkage. Made for dyeing. Wear them white as is, or gussy them up with dyes & paints. Great as lounge or sports wear. Matching pants are on pg. 95.

Kid's Sizes: 2T, 4T, 6, 8, 10, 12

Sizes: 2T & 4T #SSC2 Sizes: 6, 8, 10, 12 #SSC6

CUIT

SIVIT

OVIER

Great hoodie for babies! 4 front snaps. 100% warm soft cotton Interlock (a heavyweight premium super soft & warm cotton knit). Sewn with cotton thread. Long raglan sleeved jacket with rib knit cuffs & rib knit hip band. All over serged honeycomb top stitching.