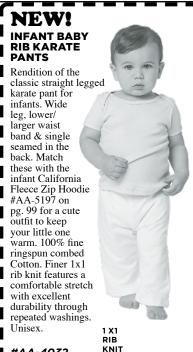

# NEW! INFANT BABY RIB KARATE PANTS Classic straight legged karate pant for infants

karate pant for infants. Wide leg, lower/ larger waist band & single seamed in the back. Match these with the infant California Fleece Zip Hoodie above for a cute outfit to keep your little one warm. 100% fine ringspun combed Cotton. Finer 1x1 rib knit features a comfortable stretch with excellent durability through repeated washings. Unisex.

#AA-4032

Sizes: 3-6 m, 6-12 m, 12-18 m, 18-24 m