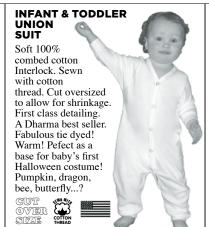

# INTERLOCK INFANT UNION SUIT

**#BCJ440** 

on pg. 84, but more economical. Sizes: 3m, 6m, 12m, 18m, 24m

#CH034