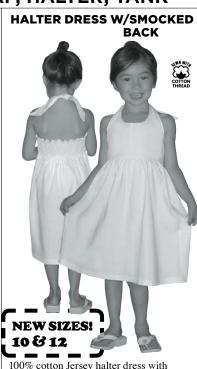

# TODDLER ~ YOUTH DRESSES / THIN STRAP, HALTER, TANK

Girl's Sizes: 2T, 4T, 6, 8, 10

#RTSD

100% cotton Jersey halter dress with elastic multi-row stitching in back that creates a back hugging "smocked" panel. Self fabric lined front bodice & ties. Turned hem at bottom.

Sizes: 2T, 4T, 6, 8, 10, 12 #BCJ88

that! Sewn with

cotton thread for

Sizes: 12m, 18m, 2, 4, 6, 8

perfect dyeing.

#BC447