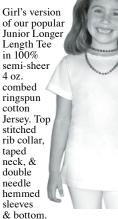

Sizes: 2T, 4, 6, 8, 10, 12

the pre-teen in the

larger sizes. Nice dress for dancers

as the skirt will

#BCJ430

twirl!

Super soft 100% combed ringspun cotton Jersey at an excellent price! Sewn with cotton thread. Double needle hem. At or below knee length. Can be worn as is or layered over various tops. #1 best seller!

#CH033

Available in 3 size ranges: Infant: 3m, 6m, 12m, 18m Toddler: 2T, 4T Youth: 5, 6, 8, 10, 12

811/414

Sizes: 3m thru 4T: #EM2

Sizes: 5 thru 12: #EM6