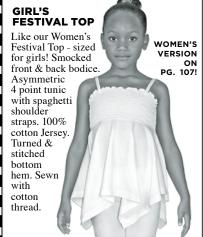

top stitch. Sewn with cotton thread for us so they dye up perfectly. French terry has a great smooth surface for printing or stamping! Now coming from new source in the USA at a lower price! MATCHING TOP IN PHOTO IS ON PG. 98.

Sizes: 12m, 18m, 2T, 4T, 6, 8

#CFTP



SWEATSHIRT IN PHOTO IS ON PG. 99. CUT



Sweatpants: Sizes: 6, 8, 10 #SPC6



## SPAGHETTI STRAP & TANK TOPS



Easy on/off garment with movement for dance troupes! Shown with our #KCL Capri Leggings for girls. Can also wear this tunic with our #KLL Girl's Full Length Leggings. Tunic can also be layered with a t-shirt or a long sleeved top when the weather cools down. Sewn just for us with cotton thread for perfect total dyeing.

**GREAT FOR DANCE GROUPS!** WEAR IT OVER A LEOTARD!

#BCJ436

Girl's sizes: 2T, 4, 6, 8, 10, 12



#BCJ345 Girl's sizes: 4, 6, 8, 10, 12 Sizes:

4, 6 8 - 12



**GIRL'S TANK** Just for girls! Nice longer length! Made

from soft & light 4.5 oz. 100% combed ringspun cotton Jersey with 1/4" Single needle binding on neck & armholes Double needle hem bottom. Sewn with 100% cotton thread. A wardrobe basic in matching colors or

#2690-WHIT

tie-dye!

Girl's sizes: XS, S, M, L

**TANK TOPS** Unisex 100% super soft combed ringspun cotton Jersey. Selfbinding neck & armholes, hemmed bottom. A summer wardrobe basic - dye some in every color to match all your shorts!

Sizes: Toddlers: 2, 4, 6 Youth: S, M, L

Toddler: #CH075:

Youth: #CH076:

DYE 'EM PRINT 'EM LOVE 'EM

#GATT

**TODDLER** 

& YOUTH

#### **GIRL'S PUFF SLEEVE PEASANT TOP**

Classic 1960's bohemian girl look. Enclosed baby elastic ne