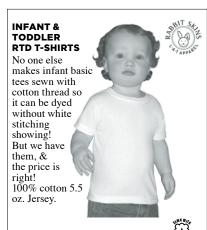

#### INFANT FINE JERSEY LAP SHOULDER CREEPER

Super soft 4.5 oz. 100% combed ringspun cotton Fine Jersey - better than Rib knit

for printing, stamping, image transfers & embroidery. Flatlock seams. Double-needle ribbed binding on neck, shoulders, sleeves & leg opening with EasyTear<sup>TM</sup> label. Reinforced 3 snap closure. White is sewn with 100%

cotton thread.

LAT

Infant sizes: 6 mo, 12 mo, 18 mo, 24 mo
#4424-WHIT