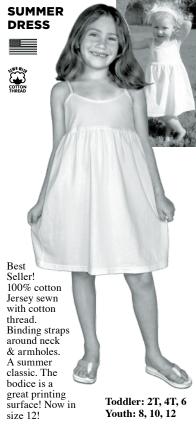

Sizes: 2T, 4, 6, 8, 10, 12

the pre-teen in the

larger sizes. Nice dress for dancers

as the skirt will

#BCJ430

twirl!

Super soft 100% combed ringspun cotton Jersey at an excellent price! Sewn with cotton thread. Double needle hem. At or below knee length. Can be worn as is or layered over various tops. #1 best seller!

#CH033

Available in 3 size ranges: Infant: 3m, 6m, 12m, 18m Toddler: 2T, 4T Youth: 5, 6, 8, 10, 12

811/414

Sizes: 3m thru 4T: #EM2

Sizes: 5 thru 12: #EM6