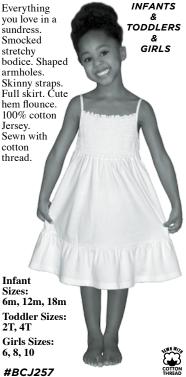

Sizes: 12m, 18m, 2T, 4T, 6, 8

#3TDWRCS

Sizes: 2T, 4T, 6, 8

**PUFF SLEEVE PEASANT** DRESS YOUTH. **TODDLERS &** INFANTS Classic 1960's bohemian girl peasant look that we all had in our closets. Still hasn't gone out of style! Timeless! Easy to dye, easy to wear. 100% cotton Jersey dress with enclosed baby elastic neckline. armholes & empire waistline. Self ruffle at neckline & sleeve hems look really sweet. Turned & stitched bottom hem. Sewn with cotton thread Sizes: for perfect Infant: dyeing. 12m, 18m Toddler: 2T. 4 Youth: 6, 8, 10, 12

Sizes: 2T, 4, 6, 8, 10, 12

#BCJ316

#BCJ431