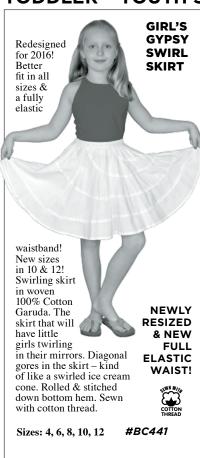

# **TODDLER ~ YOUTH SKIRTS**

Underskirt is 100% Cotton Garuda. Flat waistband in front, elastic waistband in back. Rolled hem.

Sizes: 2T, 4T, 6, 8, 10

#BCJ231

#BCJ372

Sizes: 2 - 4 6 - 10

#BC247

Sizes: 2T - 6 8 - 12