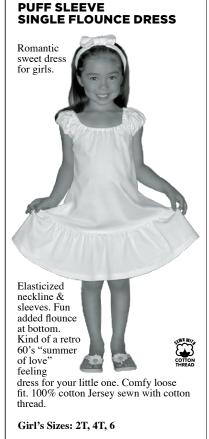

#### **EMPIRE WAIST BUBBLE ROMPER**

Now

made in 100% softer ringspun cotton Jersey & sewn with cotton thread. Ready to dye or paint. Plenty of room for diapers. This little number is a Dharma best seller!

Sizes: 3m, 6m, 12m, 18m, 24m