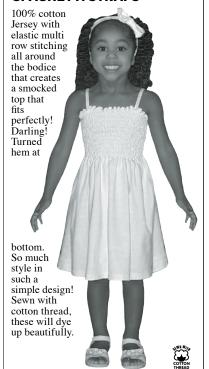

# TODDLER ~ YOUTH DRESSES / THIN STRAP, HALTER, TANK

Girl's Sizes: 2T, 4T, 6, 8, 10

#RTSD

100% cotton Jersey halter dress with elastic multi-row stitching in back that creates a back hugging "smocked" panel. Self fabric lined front bodice & ties. Turned hem at bottom.

Sizes: 2T, 4T, 6, 8, 10, 12 #BCJ88

that! Sewn with

cotton thread for

Sizes: 12m, 18m, 2, 4, 6, 8

perfect dyeing.

#BC447