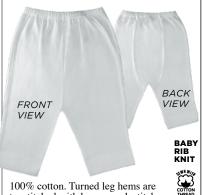

#### **INFANT DIAPER PANTS**

SHAPED SEAT FOR BABIES DIAPERS!

100% cotton. Turned leg hems are topstitched with honeycomb stitch. Enclosed elastic waist. Back seat is double seamed & shaped with gusset to fit baby's diapered bottom! Sewn with cotton thread. Match w/our lap shoulder Ts on this page.

Infant Sizes: 3m, 6m, 12m, 18m, 24m #CHOO2