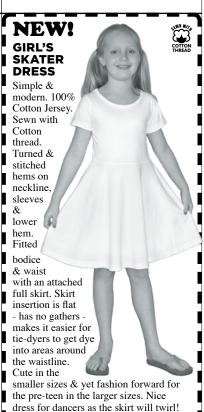

# **INFANT ~ YOUTH DRESSES / TANK STRAP**

Available in 3 size ranges: Infant: 18m Toddler: 2T, 4T Youth: 6, 8, 10, 12

Sizes: 18m, 2T, 4T #CDWTT Sizes: 6, 8, 10, 12 #YDWTT

Girl's Sizes: 2T, 4T, 6, 8 #CHO45

Sizes: 2T, 4, 6, 8, 10, 12

the pre-teen in the

larger sizes. Nice dress for dancers

as the skirt will

#BCJ430

twirl!

Super soft 100% combed ringspun cotton Jersey at an excellent price! Sewn with cotton thread. Double needle hem. At or below knee length. Can be worn as is or layered over various tops. #1 best seller!