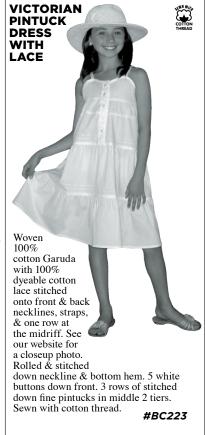

# **TODDLER ~ YOUTH SKIRTS**

Underskirt is 100% Cotton Garuda. Flat waistband in front, elastic waistband in back. Rolled hem.

Sizes: 2T, 4T, 6, 8, 10

#BCJ231

#BCJ372

Sizes: 2 - 4 6 - 10

#BC247

Sizes: 2T - 6 8 - 12