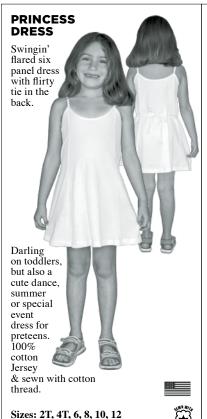

# **INFANT ~ GIRL'S LONG SLEEVED DRESSES**

Sizes: 2T, 4T, 6, 8 #CH044

Sizes: 2T, 4T, 6, 8, 10

**DOUBLE RUFFLE DRESS** - LONG **SLEEVE** Swingin' A-line dress now in soft, stretchy 100% cotton Baby coming from a new vendor replaces #LEDLS.

#VLSD

Rib knit with long cozy sleeves! Double ruffle pearled edges at sleeves & bottom hem. Taped neckline. Sewn with cotton thread. Easy to tie-dye. Ruffled edge bounces back after tying & dyeing. Now

Sizes: 2T, 4T, 6, 8, 10

**#DRDLS** 

RARY

RIB **KNIT** 

Infant: 3m, 6m, 12m, 18m Toddler: 2T, 4T

#CH040

Sizes: 12m, 18m, 2T, 4T, 6, 8, 10, 12