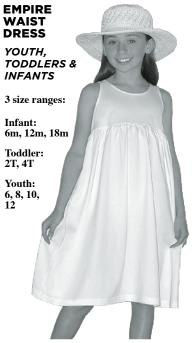

#CH033

Available in 3 size ranges: Infant: 3m, 6m, 12m, 18m Toddler: 2T, 4T Youth: 5, 6, 8, 10, 12

811/414

Sizes: 3m thru 4T: #EM2

Sizes: 5 thru 12: #EM6