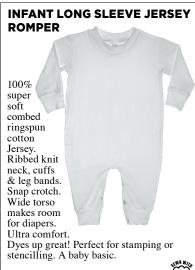

# LAP SHOULDER BABY TEE LONG SLEEVED

100% super soft combed ringspun Baby Rib knit cotton sewn with cotton thread. Flat lock seams, double needle ribbed binding, double needle hemmed sleeves & bottom (instead of serging!) A basic in every baby's wardrobe!