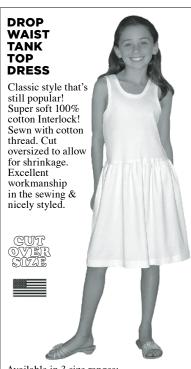

Sizes: 2T, 4, 6, 8, 10, 12

the pre-teen in the

larger sizes. Nice dress for dancers

as the skirt will

#BCJ430

twirl!

Super soft 100% combed ringspun cotton Jersey at an excellent price! Sewn with cotton thread. Double needle hem. At or below knee length. Can be worn as is or layered over various tops. #1 best seller!