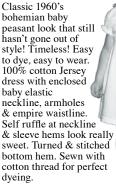

Sizes: 12m, 18m, 2T, 4T, 6, 8

#3TDWRCS

Sizes: 2T, 4T, 6, 8

**PUFF SLEEVE PEASANT** DRESS YOUTH. **TODDLERS &** INFANTS Classic 1960's bohemian girl peasant look that we all had in our closets. Still hasn't gone out of style! Timeless! Easy to dye, easy to wear. 100% cotton Jersey dress with enclosed baby elastic neckline. armholes & empire waistline. Self ruffle at neckline & sleeve hems look really sweet. Turned & stitched bottom hem. Sewn with cotton thread Sizes: for perfect Infant: dyeing. 12m, 18m Toddler: 2T. 4 Youth: 6, 8, 10, 12

Sizes: 2T, 4, 6, 8, 10, 12

#BCJ316

#BCJ431