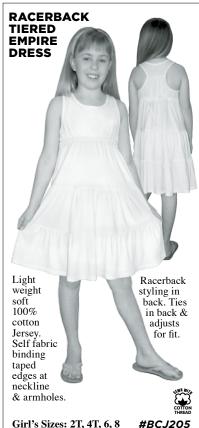

# INFANT ~ TODDLER ~ YOUTH THIN STRAP DRESSES

YOUTH
SPAGHETTI
STRAP

1x1
RIB
KNIT

Here's a version of our extremely
popular Adult Short Pib Knit Spaghatti

Here's a version of our extremely popular Adult Short Rib Knit Spaghetti Strap Dress (#SRSSD) for girls. They know that #SRSSD looks good on their high school sisters & they want to wear the same look! Heavy 100% cotton 1x1 Rib knit sewn with cotton thread for better dyeing, with double stitched binding, arms & neck. Stay cool!!!

Sizes: 4, 6, 8, 10, 12 #YRSSD

#SUMD #YSUMD