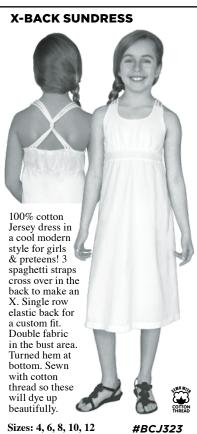

# INFANT ~ TODDLER ~ YOUTH THIN STRAP DRESSES

YOUTH
SPAGHETTI
STRAP

1x1
RIB
KNIT

Here's a version of our extremely
popular Adult Short Pib Knit Spaghatti

Here's a version of our extremely popular Adult Short Rib Knit Spaghetti Strap Dress (#SRSSD) for girls. They know that #SRSSD looks good on their high school sisters & they want to wear the same look! Heavy 100% cotton 1x1 Rib knit sewn with cotton thread for better dyeing, with double stitched binding, arms & neck. Stay cool!!!

Sizes: 4, 6, 8, 10, 12 #YRSSD

#SUMD #YSUMD