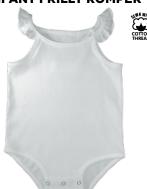

### **INFANT FRILLY ROMPER**

Basic girlie infant romper! Sweet ruffle at shoulders! 100% combed cotton Jersey. Serged hem on arm ruffle. Ribbed tape binding at neckline, arms, & leg openings. 3 snap crotch. Sewn with cotton thread.

Infant Sizes: 3m, 6m, 12m, 18m, 24m **#CHOO3** 