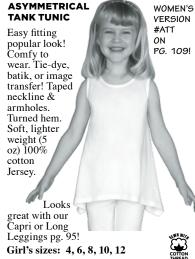

rfectly. French terry has a great smooth surface for printing or stamping! Now coming from new source in the USA at a lower price! MATCHING TOP IN PHOTO IS ON PG. 98.

Sizes: 12m, 18m, 2T, 4T, 6, 8

#CFTP



SWEATSHIRT IN PHOTO IS ON PG. 99. CUT



Sweatpants: Sizes: 6, 8, 10 #SPC6



## SPAGHETTI STRAP & TANK TOPS



Easy on/off garment with movement for dance troupes! Shown with our #KCL Capri Leggings for girls. Can also wear this tunic with our #KLL Girl's Full Length Leggings. Tunic can also be layered with a t-shirt or a long sleeved top when the weather cools down. Sewn just for us with cotton thread for perfect total dyeing.

**GREAT FOR DANCE GROUPS!** WEAR IT OVER A LEOTARD!

#BCJ436

Girl's sizes: 2T, 4, 6, 8, 10, 12



#BCJ345 Girl's sizes: 4, 6, 8, 10, 12 Sizes:

4, 6 8 - 12



**GIRL'S TANK** Just for girls! Nice longer length! Made

from soft & light 4.5 oz. 100% combed ringspun cotton Jersey with 1/4" Single needle binding on neck & armholes Double needle hem bottom. Sewn with 100% cotton thread. A wardrobe basic in matching colors or

#2690-WHIT

tie-dye!

Girl's sizes: XS, S, M, L

**TANK TOPS** Unisex 100% super soft combed ringspun cotton Jersey. Selfbinding neck & armholes, hemmed bottom. A summer wardrobe basic - dye some in every color to match all your shorts!

Sizes: Toddlers: 2, 4, 6 Youth: S, M, L

Toddler: #CH075:

Youth: #CH076:

DYE 'EM PRINT 'EM LOVE 'EM

#GATT

**TODDLER** 

& YOUTH

#### **GIRL'S PUFF SLEEVE PEASANT TOP**

Classic 1960's bohemian girl look. Enclosed baby elastic neckline, armholes & empire waistline. Self ruffle at neckline