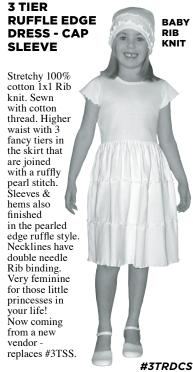

# INFANT ~ GIRL'S LONG & SHORT SLEEVED DRESSES

3 TIER

#3TDWRLS

#CH048

RIB DROP KNIT WAIST RUFFLE **EDGE DRESS** - CAP **SLEEVE** 3 fancy tiers in the skirt that are joined with a ruffly pearl stitch. Sleeves & hems also finished in the pearled ruffle style. Necklines have double needle Rib binding. Really cute dresses! Stretchy soft 100% cotton Baby Rib knit. Sewn with cotton thread. Replaces old #3TDSS.

Sizes: 12m, 18m, 2T, 4T, 6, 8

#3TDWRCS

Sizes: 2T, 4T, 6, 8

**PUFF SLEEVE PEASANT** DRESS YOUTH. **TODDLERS &** INFANTS Classic 1960's bohemian girl peasant look that we all had in our closets. Still hasn't gone out of style! Timeless! Easy to dye, easy to wear. 100% cotton Jersey dress with enclosed baby elastic neckline. armholes & empire waistline. Self ruffle at neckline & sleeve hems look really sweet. Turned & stitched bottom hem. Sewn with cotton thread Sizes: for perfect Infant: dyeing. 12m, 18m Toddler: 2T. 4 Youth: 6, 8, 10, 12