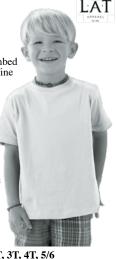

#### **TODDLER FINE JERSEY** SHORT SLEEVE T-SHIRT

4.5 oz. 100% combed ringspun cotton Fine Jersey. Topstitch ribbed collar. Taped shoulderto-shoulder with EasyTear™ label. Doubleneedle hem sleeves and bottom. Sewn with 100% cotton thread. Kids love these because they are so soft and light weight for hot weather!

**Toddler sizes: 2T, 3T, 4T, 5/6** 

#3321-WHIT

COTTON