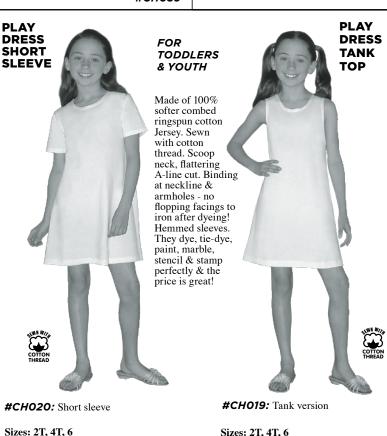

Sizes: 2T, 4, 6, 8, 10, 12

the pre-teen in the

larger sizes. Nice dress for dancers

as the skirt will

#BCJ430

twirl!

Super soft 100% combed ringspun cotton Jersey at an excellent price! Sewn with cotton thread. Double needle hem. At or below knee length. Can be worn as is or layered over various tops. #1 best seller!

#CH033

Available in 3 size ranges: Infant: 3m, 6m, 12m, 18m Toddler: 2T, 4T Youth: 5, 6, 8, 10, 12

811/414

Sizes: 3m thru 4T: #EM2

Sizes: 5 thru 12: #EM6