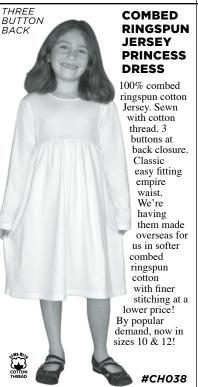

# **INFANT ~ GIRL'S LONG SLEEVED DRESSES**

Sizes: 2T, 4T, 6, 8 #CH044

Sizes: 2T, 4T, 6, 8, 10

**DOUBLE RUFFLE DRESS** - LONG **SLEEVE** Swingin' A-line dress now in soft, stretchy 100% cotton Baby coming from a new vendor replaces #LEDLS.

#VLSD

Rib knit with long cozy sleeves! Double ruffle pearled edges at sleeves & bottom hem. Taped neckline. Sewn with cotton thread. Easy to tie-dye. Ruffled edge bounces back after tying & dyeing. Now

Sizes: 2T, 4T, 6, 8, 10

**#DRDLS** 

RARY

RIB **KNIT** 

Infant: 3m, 6m, 12m, 18m Toddler: 2T, 4T

#CH040

Sizes: 12m, 18m, 2T, 4T, 6, 8, 10, 12