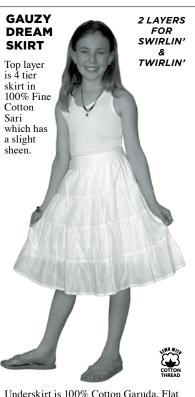

# **TODDLER ~ YOUTH SKIRTS**

Underskirt is 100% Cotton Garuda. Flat waistband in front, elastic waistband in back. Rolled hem.

Sizes: 2T, 4T, 6, 8, 10

#BCJ231

#BCJ372

Sizes: 2 - 4 6 - 10

#BC247

Sizes: 2T - 6 8 - 12