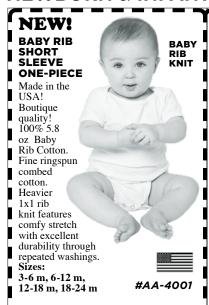

# **INFANT BABY RIB LONG SLEEVE ONE-PIECE**

Made in the USA! Boutique quality! 100% Baby Rib Cotton. Neckband designed for easy on/ off. 100%

ringspun combed cotton is super soft on baby's skin. Finer 1x1 rib knit features comfortable stretch with excellent durability through repeated washings. Will shrink an average of 1 size when put in the dryer. Fabric weight 5.8 oz/yd<sup>2</sup>. Not intended for sleepwear.

#AA-4041

Sizes: 3-6 m, 6-12 m, 12-18 m, 18-24 m