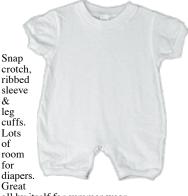

#### **INFANT BUBBLE ROMPER**

all by itself for summer wear. 100% soft combed ring spun cotton Jersey. Sewn with cotton thread for perfect all over dyeing!

Sizes: 6m, 12m, 18m, 24m #CH070 for children as it is not fire retardant. It does conform to normal flammability standards.