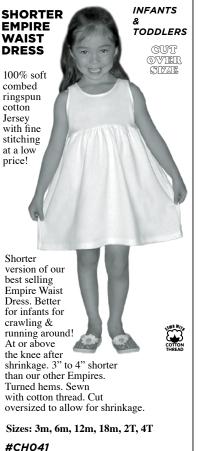

#### **EMPIRE WAIST BUBBLE ROMPER**

Now

made in 100% softer ringspun cotton Jersey & sewn with cotton thread. Ready to dye or paint. Plenty of room for diapers. This little number is a Dharma best seller!

Sizes: 3m, 6m, 12m, 18m, 24m